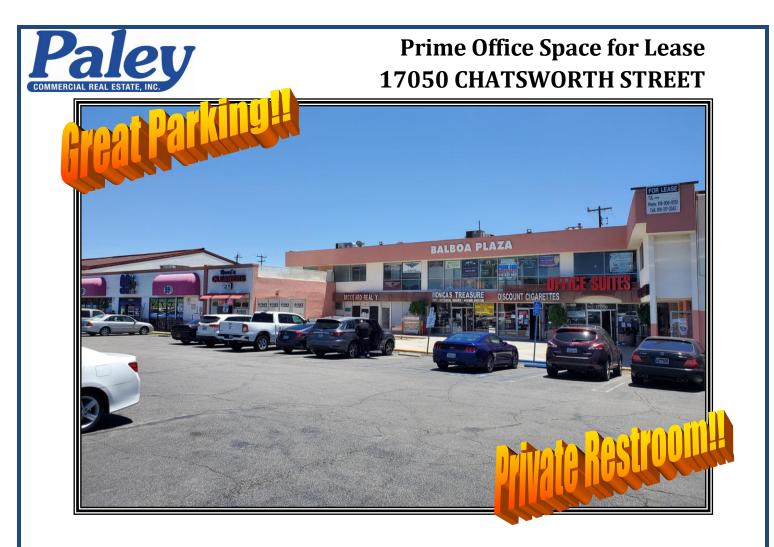

| LOCATION:                | 17050 Chatsworth Street, Granada Hills, Ca 91344                                                                                                     |
|--------------------------|------------------------------------------------------------------------------------------------------------------------------------------------------|
| UNIT SIZE & RENTAL RATE: | <b>Suite 120 –</b> 500 +/- sq. ft. @ \$750.00/MO, GROSS                                                                                              |
| OCCUPANCY:               | Immediate                                                                                                                                            |
| PARKING:                 | Excellent parking available in both front & rear of center                                                                                           |
| COMMENTS:                | <ul> <li>* Signalized corner of Balboa Blvd. &amp; Chatsworth St.</li> <li>* High traffic count area</li> <li>* High density demographics</li> </ul> |